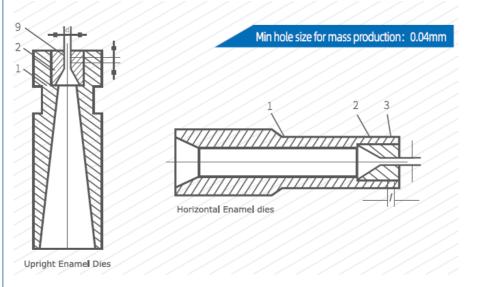

Minimum Hole Size 0.040mm

- T/T, L/C, Western Union
- 200 pieces per day

China

ME&WE PDC DRILL BIT

### 1. Description:

Enamelling Dies are used for insulating magnet wire. The die's geometric structure makes it easy to lead the wire and the antileakage design guarantees the evenness and fineness of the insulating paint. Customers can choose the insert and type of enamelling dies according to their demand. Some customers prefer natural diamonds for enamelling dies.

### 2. Specifications: