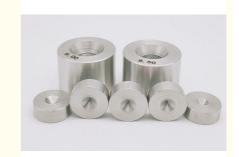

**Bunching PCD wire Die** 

### **Bunching Drawing Dies, Diamond Drawing Dies**

### 1. Description:

Bunching Drawing Dies, the bundle and strand moulds, are used to guide and / or organize the wire through the bunching machine and stranding machine, the winding drum of the double and single twist bunching machine is inside the machine, and the mold is fixed at the entrance of the machine to collect the wire.