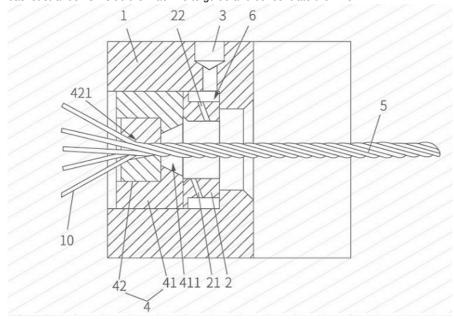

### 1. Description:

Bunching Drawing Dies, the bundle and strand moulds, are used to guide and / or organize the wire through the bunching machine and stranding machine, the winding drum of the double and single twist bunching machine is inside the machine, and the mold is fixed at the entrance of the machine to collect the wire.

#### 3. Application:

The die is fixed to the front of the winding drum inside the machine to regulate the wire, and the strand mold of the tubular and basket strander is inside the machine to guide and concentrate the wire.