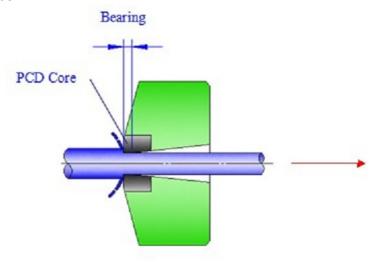

#### 1. Description:

Shaving dies are widely used for shaving application. With the biggest hardness, abrasive resistance and fastest thermal conductivity, PCD is an ideal material for cutting tools of nonferrous metals. And PCD Shaving dies can provide a superior surface finish and consistency for different wires.

#### 3. Application:

Aluminium welding wires, copper & aluminium alloy rods, aluminium metallizing wires, copper, aluminum wires.