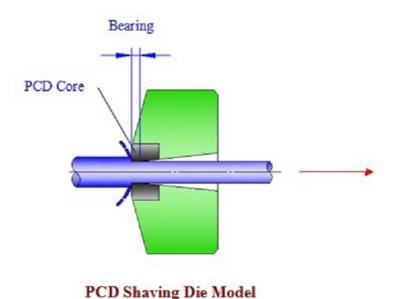

#### 1. Description:

We supply Natural diamond dies in the size range of 0.010-1.200mm. Every diamond stone is individually inspected under polarised Microscope and only flawless Diamonds are selected. The rough diamonds are flattened with respect to 111 plane orientation to give every die maximum strength to withstand rough & tough drawing conditions and maximum number of recuts.

## 3. Application:

Our Natural diamond dies are widely used for drawing superfine, fine & medium sizes of stainless steel, magnet wire, copper and aluminum conductors, EDM, Gold, Silver Medical, low and high Carbon Steel wire, Tungsten, Molybdenum, coated and alloy wires, etc.